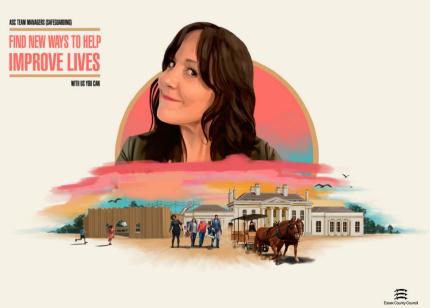

### **EXECUTION**

Our creative team looked at different ways we could represent both people and place and we decided to explore the use of illustration. We presented various styles to the leadership team at ECC and they chose they style that they felt most represented them.

We then asked the individuals within the Social Work and Occupation therapy teams to provide photos of themselves. We used these and key places in Essex to design a series of images that captured the essence of the 'With Us you Can' talent brand.